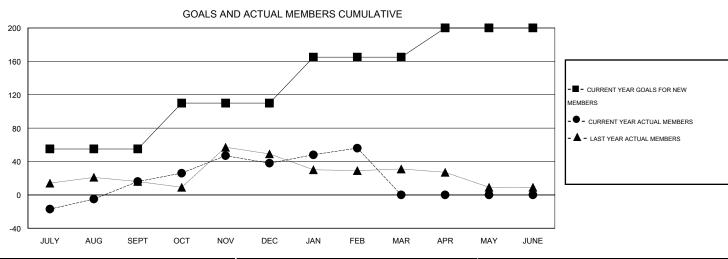

## LOCATION TANZANIA

GMT CA 6-Afi

|                       |                  | Clubs               |                            |                             | Members               |                    |                            |                              |                             |  |
|-----------------------|------------------|---------------------|----------------------------|-----------------------------|-----------------------|--------------------|----------------------------|------------------------------|-----------------------------|--|
| RESULTS FOR 2013-2014 |                  |                     |                            |                             | RESULTS FOR 2013-2014 |                    |                            |                              |                             |  |
| QUARTER               | NEW CLUB<br>GOAL | ACTUAL NEW<br>CLUBS | ACTUAL<br>DROPPED<br>CLUBS | ACTUAL NET<br>GAIN/<br>LOSS | QUARTER               | NEW MEMBER<br>GOAL | ACTUAL TOTAL MEMBERS ADDED | ACTUAL<br>DROPPED<br>MEMBERS | ACTUAL NET<br>GAIN/<br>LOSS |  |
| JULY/AUG/SEPT         | 1                | 1                   | 0                          | 1                           | JULY/AUG/SEPT         | 55                 | 63                         | 47                           | 16                          |  |
| OCT/NOV/DEC           | 1                | 1                   | 1                          | 0                           | OCT/NOV/DEC           | 55                 | 106                        | 84                           | 22                          |  |
| JAN/FEB/MAR           | 1                | 0                   | 0                          | 0                           | JAN/FEB/MAR           | 55                 | 24                         | 6                            | 18                          |  |
| APR/MAY/JUNE          | 1                | 0                   | 0                          | 0                           | APR/MAY/JUNE          | 35                 | 0                          | 0                            | 0                           |  |

## GOALS AND ACTUAL NEW CLUBS CUMULATIVE

| DROPPED CLUBS: 1  |     | 28 CLUBS OF 43 ADDED 1 OR MORE | GENDER DISTRIBUTION  |              |     |
|-------------------|-----|--------------------------------|----------------------|--------------|-----|
|                   |     | NEW MEMBERS                    | MALE                 | 813 (68.67%) |     |
| DROPPED MEMBERS   |     |                                | FEMALE               | 371 (31.33%) |     |
|                   |     |                                |                      |              |     |
| DECEASED          | 7   | CLICK HERE FOR HEALTH          |                      |              | 000 |
| CLUB CANCELLED 39 |     | ASSESSMENT DATA                | FAMILY UNIT MEMBERS  | 283          |     |
| OTHER             | 91  |                                | HEAD OF HOUSEHOLD    |              | 127 |
| TOTAL             | 137 |                                | NON-HEAD OF HOUSEHOL | 156          |     |