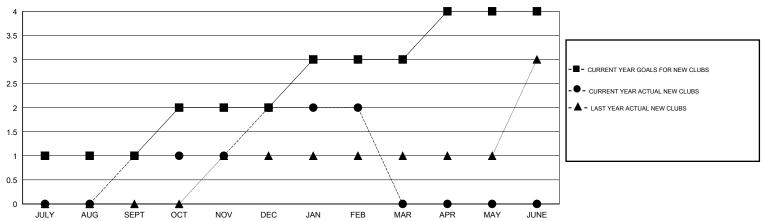

## LOCATION TANZANIA

GMT CA 6-Afi

|                       |                  | Clubs               |                            |                             | Members               |                    |                            |                              |                             |  |
|-----------------------|------------------|---------------------|----------------------------|-----------------------------|-----------------------|--------------------|----------------------------|------------------------------|-----------------------------|--|
| RESULTS FOR 2013-2014 |                  |                     |                            |                             | RESULTS FOR 2013-2014 |                    |                            |                              |                             |  |
| QUARTER               | NEW CLUB<br>GOAL | ACTUAL NEW<br>CLUBS | ACTUAL<br>DROPPED<br>CLUBS | ACTUAL NET<br>GAIN/<br>LOSS | QUARTER               | NEW MEMBER<br>GOAL | ACTUAL TOTAL MEMBERS ADDED | ACTUAL<br>DROPPED<br>MEMBERS | ACTUAL NET<br>GAIN/<br>LOSS |  |
| JULY/AUG/SEPT         | 1                | 1                   | 0                          | 1                           | JULY/AUG/SEPT         | 55                 | 63                         | 47                           | 16                          |  |
| OCT/NOV/DEC           | 1                | 1                   | 1                          | 0                           | OCT/NOV/DEC           | 55                 | 106                        | 84                           | 22                          |  |
| JAN/FEB/MAR           | 1                | 0                   | 0                          | 0                           | JAN/FEB/MAR           | 55                 | 24                         | 6                            | 18                          |  |
| APR/MAY/JUNE          | 1                | 0                   | 0                          | 0                           | APR/MAY/JUNE          | 35                 | 0                          | 0                            | 0                           |  |

## GOALS AND ACTUAL NEW CLUBS CUMULATIVE

| DROPPED CLUBS: 1  |     | 28 CLUBS OF 43 ADDED 1 OR MORE | GENDER DISTRIBUTION  |              |     |
|-------------------|-----|--------------------------------|----------------------|--------------|-----|
|                   |     | NEW MEMBERS                    | MALE                 | 813 (68.67%) |     |
| DROPPED MEMBERS   |     |                                | FEMALE               | 371 (31.33%) |     |
|                   |     |                                |                      |              |     |
| DECEASED          | 7   | CLICK HERE FOR HEALTH          |                      |              | 000 |
| CLUB CANCELLED 39 |     | ASSESSMENT DATA                | FAMILY UNIT MEMBERS  | 283          |     |
| OTHER             | 91  |                                | HEAD OF HOUSEHOLD    |              | 127 |
| TOTAL             | 137 |                                | NON-HEAD OF HOUSEHOL | 156          |     |